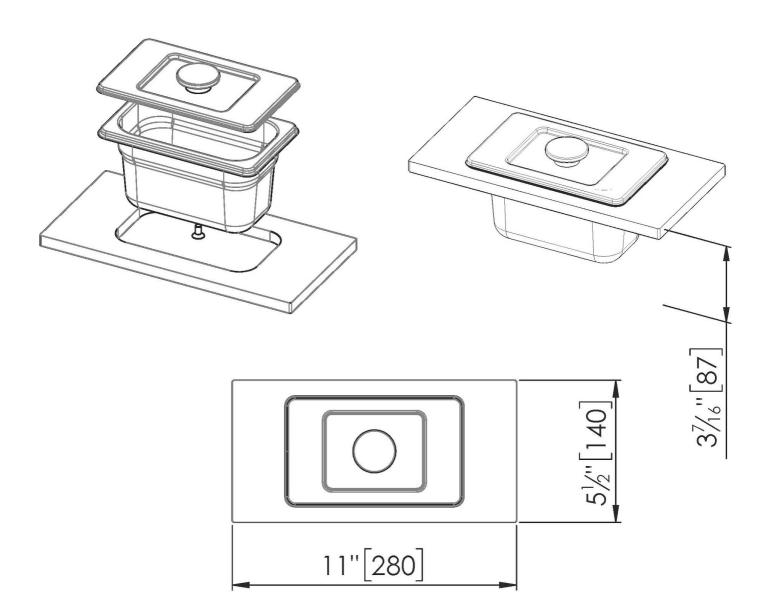

### Kit "E"

Stainless steel bowl with lid Equipped troughs accessories Code: 8100 705

#### DETAILS

| Equipped troughs accessories         | Stainless steel bowl with lid                                                                                                                                                                  |
|--------------------------------------|------------------------------------------------------------------------------------------------------------------------------------------------------------------------------------------------|
| Material                             | Stainless steel                                                                                                                                                                                |
| Texture                              | Satin                                                                                                                                                                                          |
| Finish                               | Foster brushed                                                                                                                                                                                 |
| Туре                                 | Standard                                                                                                                                                                                       |
| Dimensions                           | 11" x 5 <sup>1/2</sup> "                                                                                                                                                                       |
| Length                               | 2 unit - Standard                                                                                                                                                                              |
| Key to understanding the accessories | The lengths of the channels and accessories are indicated in "units"; for the composition, the sum of the "units" of the accessories must be the same as the length in "units" of the channel. |

#### **TECHNICAL DATA**

8100 705

1 x black support 1 x stainless steel tray